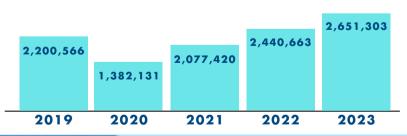

## **ANNUAL PASSENGER COUNT 2019-2023**

37,000+ COMMERCIAL AIRCRAFT ARRIVING AND DEPARTING ANNUALLY

 $\hat{O}$ 

INFRASTRUCTURE

Largest Airport between New Orleans, LA and Jacksonville, FL.

|       |         | 6 TA  | AND MORE ON THE WAT! |  |  |
|-------|---------|-------|----------------------|--|--|
| 1,400 | 2       | 12    | 159,000 SF           |  |  |
| ACRES | RUNWAYS | GATES | TWO-STORY TERMINAL   |  |  |