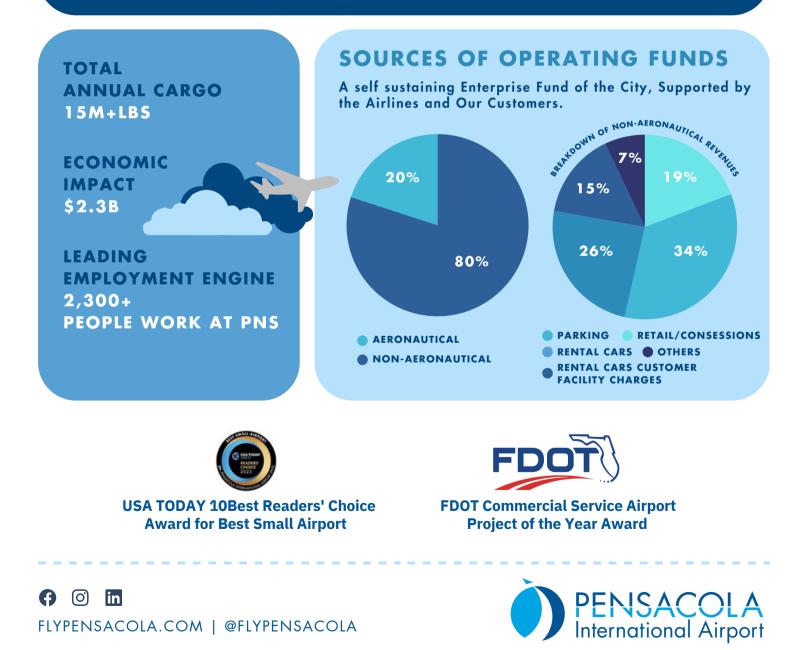

ashington Reagan National

#### SEASONAL SERVICE

Kansas City, Chicago-Midway, St Louis-Lambert, New York-Laguardia, Philadelphia, Cincinnati

**21 NONSTOP DESTINATIONS** 

Ft Lauderdale

## **ANNUAL PASSENGER COUNT 2019-2023**







37,000+ COMMERCIAL AIRCRAFT ARRIVING AND DEPARTING ANNUALLY

 $\hat{O}$ 

INFRASTRUCTURE

Largest Airport between New Orleans, LA and Jacksonville, FL.

|       |         | 6 TA  | AND MORE ON THE WAT! |  |  |
|-------|---------|-------|----------------------|--|--|
| 1,400 | 2       | 12    | 159,000 SF           |  |  |
| ACRES | RUNWAYS | GATES | TWO-STORY TERMINAL   |  |  |

#### **GENERAL AVIATION FACILITIES**

- Two Fixed Based Operators (Pensacola Aviation Center & Innisfree Jet Center)
- US Customs & Border Protection Facility
- Cargo Facility (UPS)