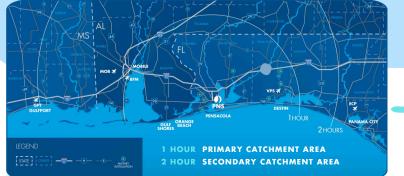

## **ANNUAL PASSENGER COUNT 2019-2023**

37,000+ COMMERCIAL AIRCRAFT ARRIVING AND DEPARTING ANNUALLY

 $\hat{O}$ 

INFRASTRUCTURE

Largest Airport between New Orleans, LA and Jacksonville, FL.

|       |         | 6 TA  | AND MORE ON THE WAT! |  |  |
|-------|---------|-------|----------------------|--|--|
| 1,400 | 2       | 12    | 159,000 SF           |  |  |
| ACRES | RUNWAYS | GATES | TWO-STORY TERMINAL   |  |  |